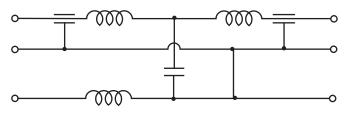

### **Circuit Schematic**

### Features

- Designed for 10A DC power lines
- Offers high insertion loss in a wide frequency band by combining feed-through capacitors, multilayer ceramic capacitors and ferrite bead inductors with high self resonance frequency.
- Compact EMI package with plus and minus lines