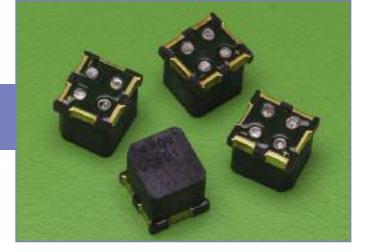

### Mini Surface Mount Power Filters MSP Series

### Features

- Designed for 10A DC power lines
- Offers high insertion loss in a wide frequency band by combining feed-through capacitors, multilayer ceramic capacitors and ferrite bead inductors with high self resonance frequency.
- Compact EMI package with plus and minus lines