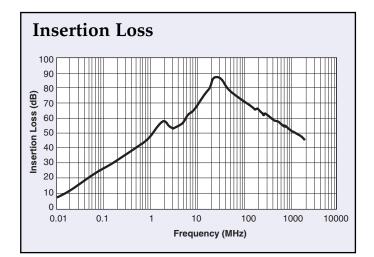

### Features

- Designed for 10A DC power lines
- Offers high insertion loss in a wide frequency band by combining feed-through capacitors, multilayer ceramic capacitors and ferrite bead inductors with high self resonance frequency.
- Compact EMI package with plus and minus lines