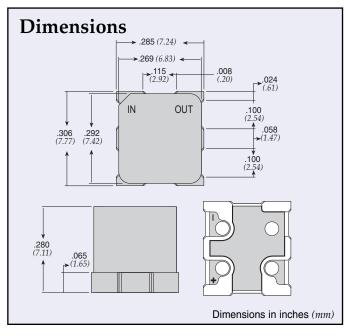

### **Specifications**

| Model       | Rated Voltage | Rated Current | Max. DCR | Temperature Range |
|-------------|---------------|---------------|----------|-------------------|
| MSP-007-050 | 50VDC         | 10A           | 5 MΩ     | -25°C ~ +105°C    |